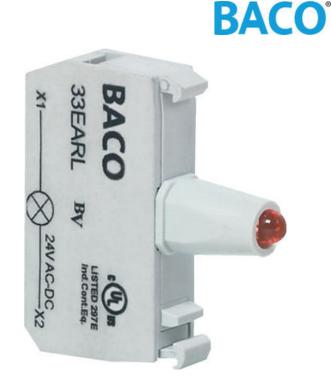

## **LED BLOCKS**

Screw terminals

33EABM LED BLOCK SCREW 130V BLUE

- Long lifetime upto 100,000 hours
- 5 colour & voltage options
- Finger safe IP20 terminals

## PRODUCT DESCRIPTION

LED blocks with screw terminal connection that snap directly in the centre position of 1, 3 or 5 position clips. Suitable for all illuminated pushbutton, selector switch, mushroom or pilot light heads.

Available in colour options, red, green, yellow, white & blue.

Available in voltage options 12-24Vac/dc, 48Vac/dc, 110Vdc, 130Vac & 230Vac.

Long lifetime of up to 100,000 hours.