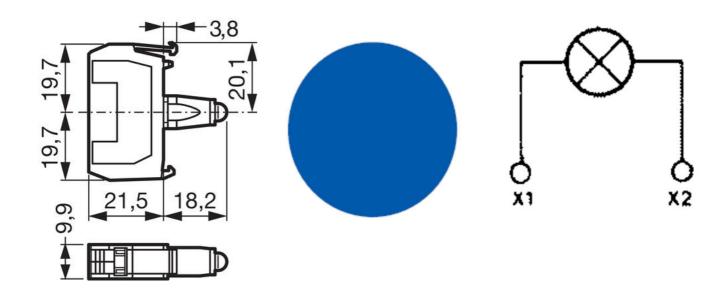

## **SPECIFICATIONS**

| Approvals                                 | UL 508, CSA 22.2, BV, CB, CE |
|-------------------------------------------|------------------------------|
| Climate resistance cyclic damp heat       | IEC 60068-2-3                |
| Climate resistance to sea air             | IEC 60068-2-52               |
| Climate-resistant heat                    | IEC 60068-2-30               |
| Color                                     | Blue                         |
| Connection solid wire max                 | 2,5 mm²                      |
| Connection stranded wire with ferrule max | 1.5 mm²                      |
| Connection stranded wire with ferrule min | 0.5 mm <sup>2</sup>          |
| Frequenze                                 | 50/60 Hz                     |
| LED supply voltage                        | 130V AC                      |
| LED Voltage Tolerance                     | ± 10%                        |
| Lifetime at rated supply voltage (25°C)   | 50000 h                      |
| Power consumption                         | 20 mA ±10%                   |
|                                           |                              |

| Protection rating rear of panel                                          | IP20   |
|--------------------------------------------------------------------------|--------|
| Rated impulse withstand voltage Uimp (Overvoltage cat III - Pollution 3) | 4 kV   |
| Rated insulation voltage Ui                                              | 300 V  |
| Temperature range bearing, from                                          | -40 °C |
| Temperature range bearing, to                                            | 70 °C  |
| Temperature range from                                                   | -25 °C |
| Temperature range to                                                     | 70 °C  |
| Torque max                                                               | 1,2 Nm |
| Weight                                                                   | 17 g   |